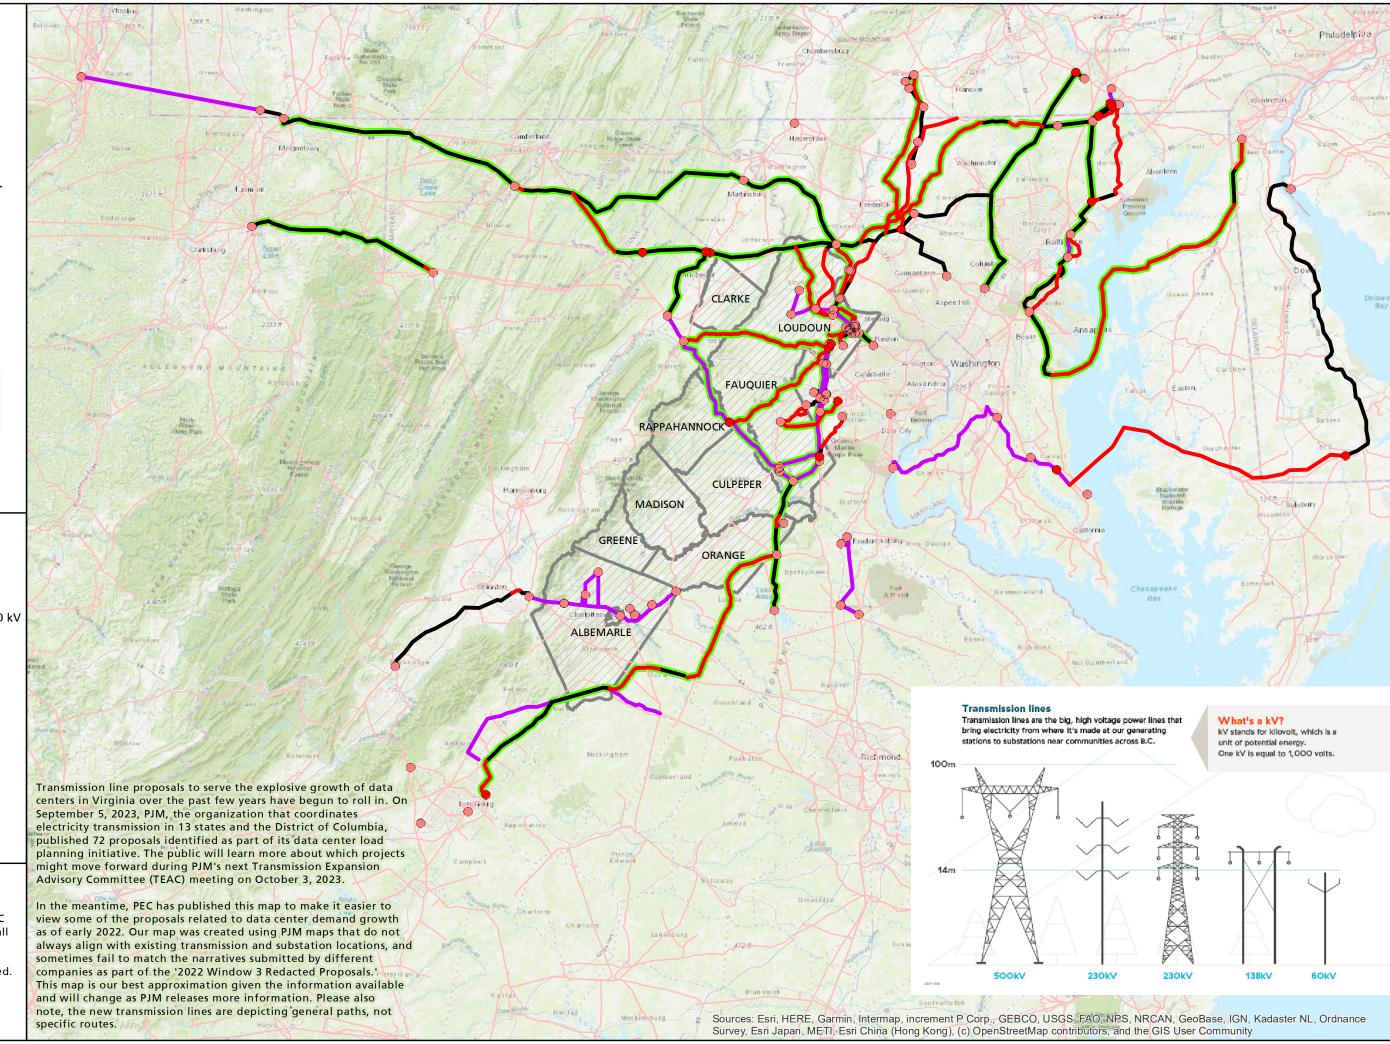

DRAFT 10/5/2023

Proposed
Transmission
Lines to
Serve
Data Centers

PEC Service Area

Electric Transmission Lines

Proposed Transmission Lines up to 500 kV

New Transmission Line

Expand Existing Right of Way

Rebuild in Existing Right of Way

## Substations

New Substations

Expanded Substation

0 10 20

Map created by PEC for presentation purposes only. Data Source: PJM TEAC RTEP 2022 Window 3 proposals, not all transmission proposals are shown. Although efforts have been made to verify data, accuracy is not guaranteed. For more information please visit pecva.org. 9/21/2023 | Watsun Randolph