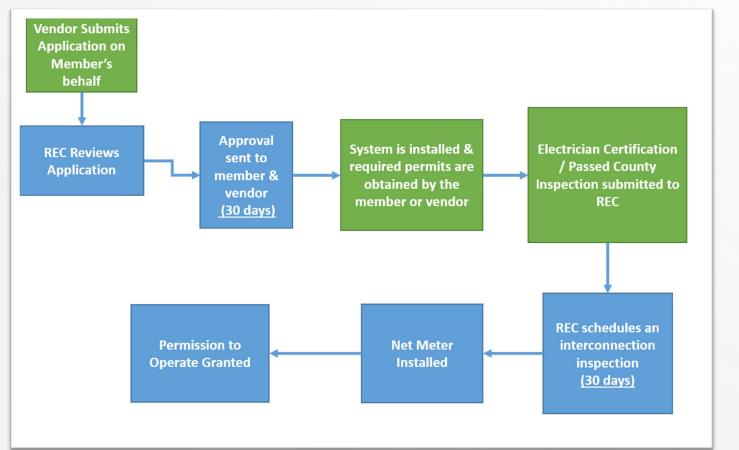

**

22 Counties 4,000 sq. mi. Territory 170,000 Services 17,500 Miles of Line 10 Accounts per Mile \$400M+ Revenue 450 Employees













### **Solar Trends**







# **Net Metering Solar Projects**





# Recent Improvements







- Solar Calculator
  - Personalized calculation based on roof size & energy usage
  - Payback period
  - Size estimations

- Online Application Portal
  - Automated communication updates
  - Solar production estimates
    - Monthly & yearly
  - **Review Project Status**

# **Net Metering Basics**

- Solar projects directly offset load of a home / building
- Sized up to 100% of a meter's load
  - 20 kW Residential
  - 1 MW Non- Residential
- NET Meter billing cycle
  - NET Meter measures bi-directional flow of electricity







# **Net Metering Process**









# Small Agricultural Generation (SAG)

- (SAG)
   Solar project can offset up to 150% of combined load
- Requires Level 1 / 2 Interconnection Process
- Buy All / Sell All Agreement
  - Purchased at wholesale energy rate
  - Potential option for Capacity Payments







# SAG- Who is eligible?

- Any agricultural business
  - "Company engaged primarily in the production and sale of plants and animals, products collected from plants and animals, or plant and animal services that are useful to the public."
- Breweries
- Wineries
- Distilleries







### **Our Role**

- Provide information about Solar & Net Metering
- <u>Review & Approve</u> Net Metering applications / Interconnections
- Install Net Meter & Interconnection Equipment
- <u>Update</u> Electricity Bill





### What REC R