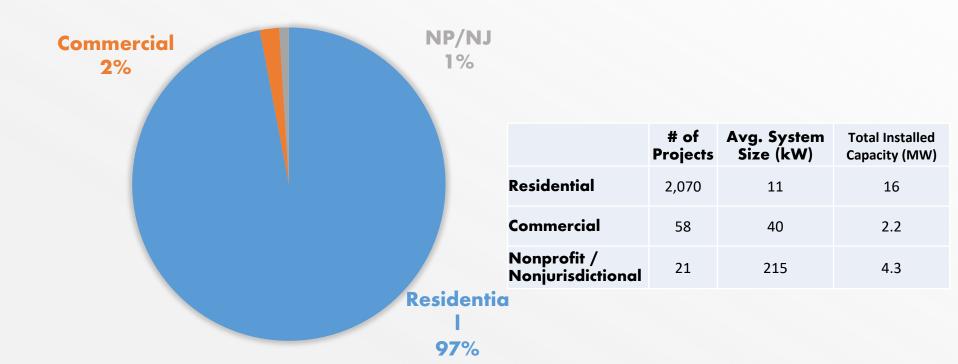

Meghan Jennings
Distributed Energy Resources Specialist

January 2023



## **REC QUICK FACTS**

22 Counties 4,000 sq. mi. Territory 170,000 Services 17,500 Miles of Line 10 Accounts per Mile \$400M+ Revenue 450 Employees













### **Solar Trends**







# **Net Metering Solar Projects**





# Recent Improvements







- Solar Calculator
  - Personalized calculation based on roof size & energy usage
  - Payback period
  - Size estimations

- Online Application Portal
  - Automated communication updates
  - Solar production estimates
    - Monthly & yearly
  - **Review Project Status**

# **Net Metering Basics**

- Solar projects directly offset load of a home / building
- Sized up to 100% of a meter's load
  - 20 kW Residential
  - 1 MW Non- Residential
- NET Meter billing cycle
  - NET Meter measures bi-directional flow of electricity







# **Net Metering Process**









# Small Agricultural Generation (SAG)

- (SAG)
   Solar project can offset up to 150% of combined load
- Requires Level 1 / 2 Interconnection Process
- Buy All / Sell All Agreement
  - Purchased at