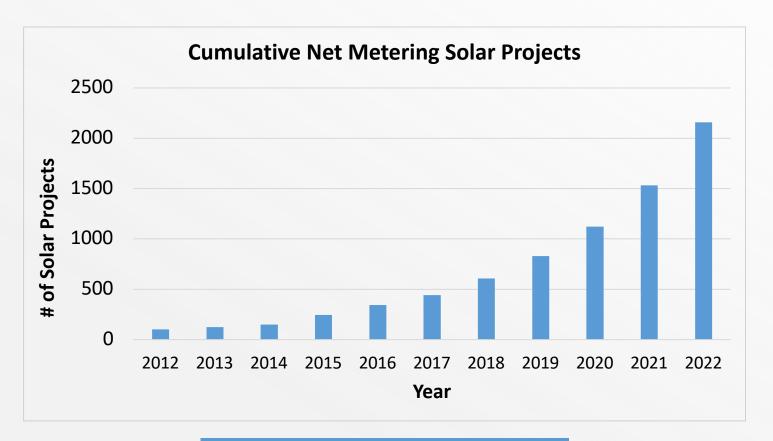

Meghan Jennings
Distributed Energy Resources Specialist

January 2023



## **REC QUICK FACTS**

22 Counties 4,000 sq. mi. Territory 170,000 Services 17,500 Miles of Line 10 Accounts per Mile \$400M+ Revenue 450 Employees













### **Solar Trends**







# **Net Metering Solar Projects**





# Recent Improvements







- Solar Calculator
  - Personalized calculation based on roof size & energy usage
  - Payback period
  - Size estimations

- Online Application Portal
  - Automated communication updates
  - Solar production estimates
    - Monthly & yearly
  - **Review Project Status**

# **Net Metering Basics**

- Solar projects directly offset load of a home / building
- Sized up to 100% of a meter's load
  - 20 kW Residential
  - 1 MW Non- Residential
- NET Meter billing cycle
  - NET Meter measures bi-directional flow of electricity







# **Net Metering Process**









# Small Agricultural Generation (SAG)

- (SAG)
   Solar project can offset up to 150% of combined load
- Requires Level 1 / 2 Interconnection Process
- Buy