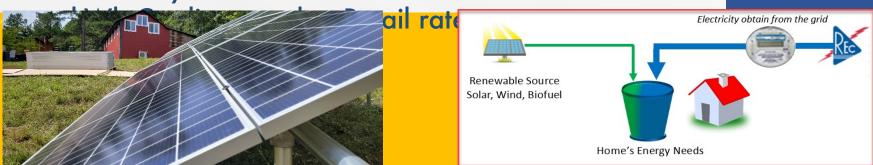

# **Net Metering Basics**

- Solar projects directly offset load of a home / building
- Sized up to 100% of a meter's load
  - 20 kW Residential
  - 1 MW Non- Residential
- NET Meter billing cycle
  - NET Meter measures bi-directional flow of electricity